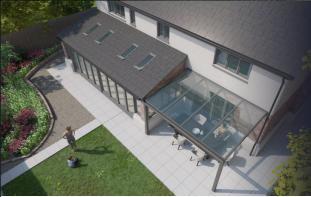

# ALUMINIUM CANOPIES

Creating functional outdoor space no matter what the weather...

Our frames are manufactured using highgrade T6 aluminium and finished in either matt anthracite grey or semi-gloss white. Our standard frame measures 110mmx110mm with the option if increasing to a heavy duty 125mmx125mm dependant in size and application. These feature an integrated guttering system with downpipes enclosed within the leg posts. Our range of aluminium canopies are offered in lean-to form or completely freestanding, creating additional functional space.

- Minimum 3m width
- Minimum 2m projection
- Maximum 20m width
- Maximum 6m projection

- Glass or Polycarbonate Roof
- Standard 8 degree pitch
- Optional side walls
- 2 Standard frame colours

#### FIXED ROOF COVER

Optional glass or

polycarbonate

fixed walls and/or

sliding glass

Our fixed roof coverage is comprised using 8.8mm toughened glass with the option of exchanging to a 16mm polycarbonate. These are pitched at a minimum of 8 degrees to manage rainwater, directing it into the integral guttering system. Each roof is manufactured into panel sections which vary in width and length dependant on the structure's overall dimensions.

Our aluminium structures come with a host of customisable options including additional leg posts to create a freestanding structure, side wall enclosure in either fixed or sliding glass panels, fixed polycarbonate panels or aluminium inserts to personalise the structure to your specific requirement.