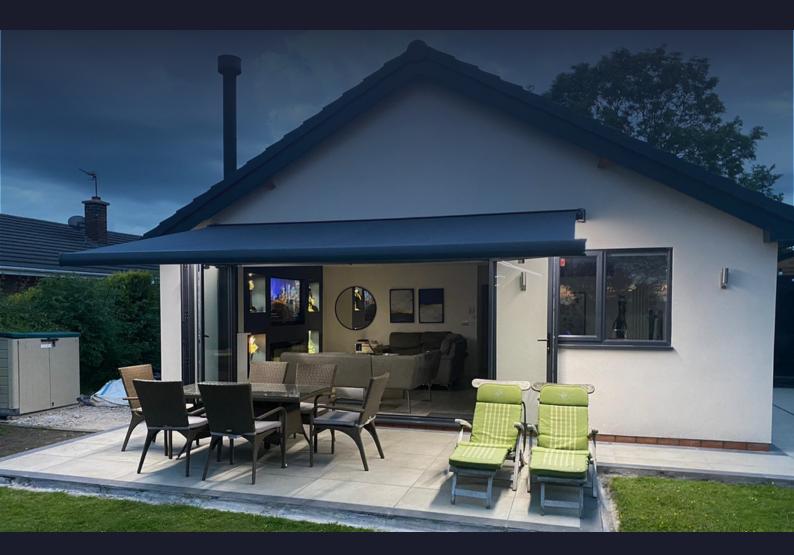

## RETRACTABLE AWNINGS

Providing shade for the ultimate outdoor comfort...

Our iconic range if awnings are manufactured with the UK from a manufacturer that boasts over 100 years' experience with the design and build of awnings. These originated from traditional wooden box awnings to modern cassette awnings, with both the option of manual or automated retraction. We offer a selection of 3 cassettes dependant on your size requirement using a premium finish aluminium for a quality finish, structural integrity and longevity.

- Minimum 2m width
- Minimum 1.5m projection
- Maximum 6m width
- Maximum 4m projection

- Manual or remote retraction
- Standard 15 degree pitch
- 120 Fabric colours available
- 2 Standard frame colours

#### **FABRICS**

We offer a selection of prestigious fabrics available in over 120 colours, from one complete colour to a patterned finish. This enables you to customise the awning in keeping with its placement and surroundings. These fabrics are attached internally to the cassette and retract seamlessly by use of aluminium folding arms, creating shade shelter or a combination of both, to its set location.