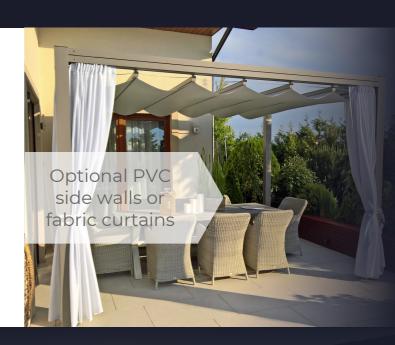

#### THE UNIQUE TOUCH...

We offer a host of customisable extras including all round curtains, adding to the aesthetics of the canopy whilst increasing the available shade. We also offer fixed fabric walling available in a variety of colours to match the finish of the structure and retractable fabric roof.