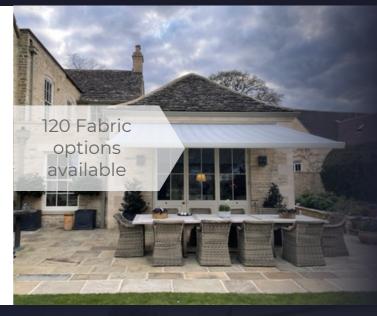

#### **FABRICS**

We offer a selection of prestigious fabrics available in over 120 colours, from one complete colour to a patterned finish. This enables you to customise the awning in keeping with its placement and surroundings. These fabrics are attached internally to the cassette and retract seamlessly by use of aluminium folding arms, creating shade shelter or a combination of both, to its set location.