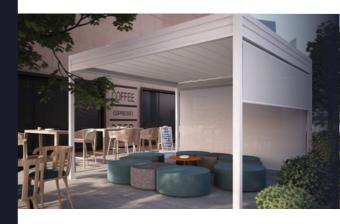

# RETRACTABLE CANOPIES

Chic Italian design that is built for British weather...

Our range of retractable canopies offer the unique touch of chic Italian design, that suits the British weather. These structures are manufactured in Italy comprising of high-grade T6 aluminium with a choice if either 90mmx90mm or 120mmx120mm dependant of application. We offer a choice of 4 standard contemporary frame colours with the option of bespoke RAL colour available at an additional cost. Each structure is made specific to your requirement in either freestanding or lean-to form.

- Minimum 3m width
- Minimum 3m projection
- Maximum 6m width
- Maximum 5m projection

- PVC Retractable Fabric Roof
- 4 Standard frame colours
- 4 Standard roof colours
- Manually retracted