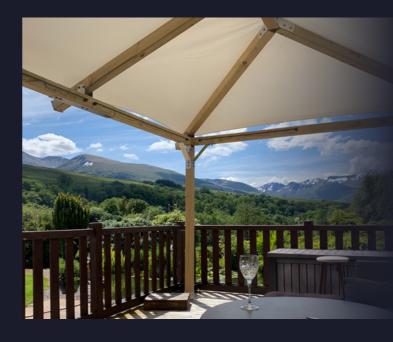

## GAZEBO CANOPIES

The traditional shade and shelter solution with a modern twist...

These offer all weather protection without the permanency of a heavy-duty structure, making them the ideal choice for covering a hot tub or outdoor dining set. Each structure is constructed using a lightweight yet robust T6 aluminium frame with leg posts measuring 100mmx100mm to its tented roof. We offer a choice of 4 warming frame colours, with the option to have finished in a unique RAL colour, at an additional cost. The frame is attached to the ground using internal 3 bolt fixing plates, creating a firm anchored structure.

- Minimum 3m width
- Minimum 3m projection
- Maximum 6m width
- Maximum 5m projection

- PVC Tensioned Fabric Roof
- 5 Standard frame colours
- 4 Standard roof colours
- Optional gutter system

#### **TENSIONED FABRIC**

or dove grey

The tented roof pays homage to the traditional gazebo style, with robust aluminium supports to add structural integrity and wind resistance. The structure is topped with a stretched PVC membrane which comes in a range of 4 colours, mimicking the frame colour or adding a contrast dependant on your taste. The overall height is determined on the length and width of the structure, this will be demonstrated within your quotation.