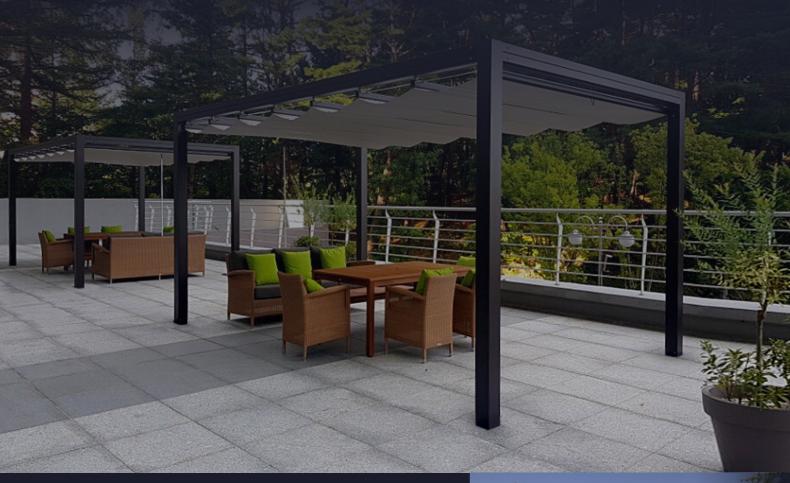

# RETRACTABLE CANOPIES

Chic Italian design that is built for British weather...

Our range of retractable canopies offer the unique touch of chic Italian design, that suits the British weather. These structures are manufactured in Italy comprising of high-grade T6 aluminium with a choice if either 90mmx90mm or 120mmx120mm dependant of application. We offer a choice of 4 standard contemporary frame colours with the option of bespoke RAL colour available at an additional cost. Each structure is made specific to your requirement in either freestanding or lean-to form.

- Minimum 3m width
- Minimum 3m projection
- Maximum 6m width
- Maximum 5m projection

- PVC Retractable Fabric Roof
- 4 Standard frame colours
- 4 Standard roof colours
- Manually retracted

#### RETRACTABLE FABRIC

Our retractable canopies are topped with a waterproof soltis PVC fabric, with a choice of 5 standard colours available, or your desired RAL colour, available at an additional cost. The fabric roof is attached to the frame by an internal rail, retracting manually for speed and convenience. When closed, the soltis PVC fabric dips in periodic sections to allow for the capture and dispersal of rainwater to each side of the frame, offering shade and shelter throughout the year.