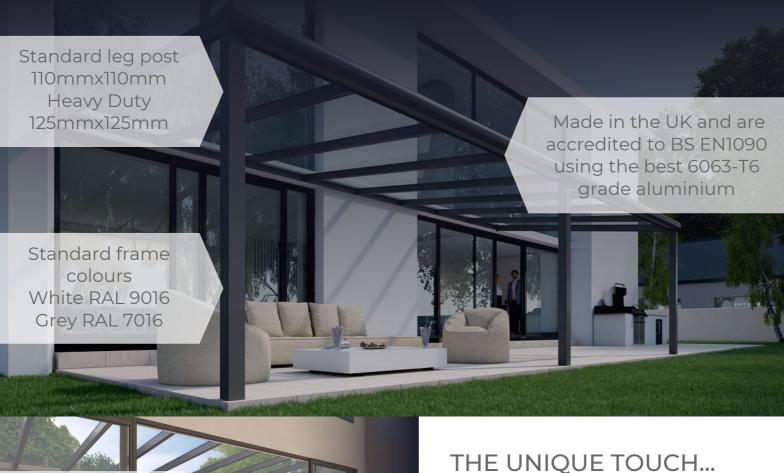

# ALUMINIUM CANOPIES

Creating functional outdoor space no matter what the weather...

Our frames are manufactured using highgrade T6 aluminium and finished in either matt anthracite grey or semi-gloss white. Our standard frame measures 110mmx110mm with the option if increasing to a heavy duty 125mmx125mm dependant in size and application. These feature an integrated guttering system with downpipes enclosed within the leg posts. Our range of aluminium canopies are offered in lean-to form or completely freestanding, creating additional functional space.

- Minimum 3m width
- Minimum 2m projection
- Maximum 20m width
- Maximum 6m projection

- Glass or Polycarbonate Roof
- Standard 8 degree pitch
- Optional side walls
- 2 Standard frame colours