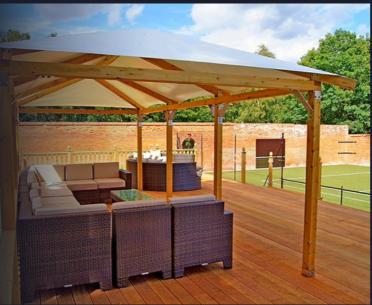

## GAZEBO CANOPIES

The traditional shade and shelter solution with a modern twist...

These offer all weather protection without the permanency of a heavy-duty structure, making them the ideal choice for covering a hot tub or outdoor dining set. Each structure is constructed using a lightweight yet robust T6 aluminium frame with leg posts measuring 100mmx100mm to its tented roof. We offer a choice of 4 warming frame colours, with the option to have finished in a unique RAL colour, at an additional cost. The frame is attached to the ground using internal 3 bolt fixing plates, creating a firm anchored structure.

- Minimum 3m width
- Minimum 3m projection
- Maximum 6m width
- Maximum 5m projection

- PVC Tensioned Fabric Roof
- 5 Standard frame colours
- 4 Standard roof colours
- Optional gutter system

#### **TENSIONED FABRIC**

or dove grey

The tented roof pays homage to the traditional gazebo style, with robust aluminium supports to add structural integrity and wind resistance. The structure is topped with a stretched PVC membrane which comes in a range of 4 colours, mimicking the frame colour or adding a contrast dependant on your taste. The overall height is determined on the length and width of the structure, this will be demonstrated within your quotation.