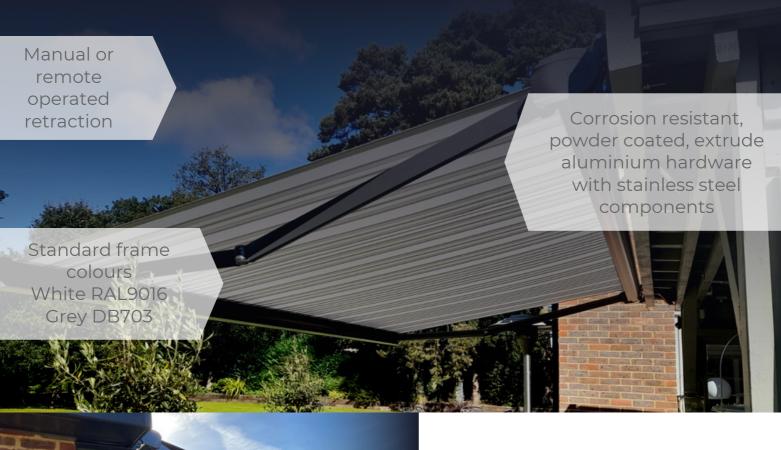

## RETRACTABLE AWNINGS

Providing shade for the ultimate outdoor comfort...

Our iconic range if awnings are manufactured with the UK from a manufacturer that boasts over 100 years' experience with the design and build of awnings. These originated from traditional wooden box awnings to modern cassette awnings, with both the option of manual or automated retraction. We offer a selection of 3 cassettes dependant on your size requirement using a premium finish aluminium for a quality finish, structural integrity and longevity.

- Minimum 2m width
- Minimum 1.5m projection
- Maximum 6m width
- Maximum 4m projection

- Manual or remote retraction
- Standard 15 degree pitch
- 120 Fabric colours available
- 2 Standard frame colours

#### **FABRICS**

We offer a selection of prestigious fabrics available in over 120 colours, from one complete colour to a patterned finish. This enables you to customise the awning in keeping with its placement and surroundings. These fabrics are attached internally to the cassette and retract seamlessly by use of aluminium folding arms, creating shade shelter or a combination of both, to its set location.