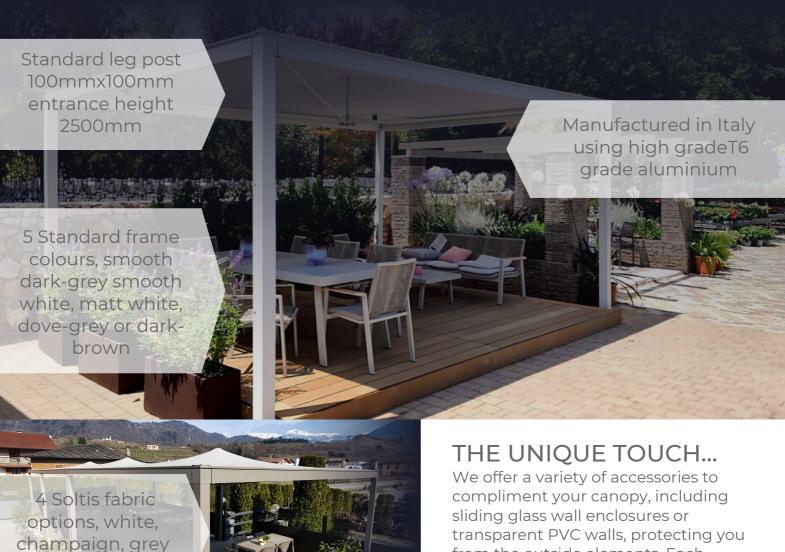

# RETRACTABLE CANOPIES

Chic Italian design that is built for British weather...

Our range of retractable canopies offer the unique touch of chic Italian design, that suits the British weather. These structures are manufactured in Italy comprising of high-grade T6 aluminium with a choice if either 90mmx90mm or 120mmx120mm dependant of application. We offer a choice of 4 standard contemporary frame colours with the option of bespoke RAL colour available at an additional cost. Each structure is made specific to your requirement in either freestanding or lean-to form.

- Minimum 3m width
- Minimum 3m projection
- Maximum 6m width
- Maximum 5m projection

- PVC Retractable Fabric Roof
- 4 Standard frame colours
- 4 Standard roof colours
- Manually retracted

#### RETRACTABLE FABRIC

Our retractable canopies are topped with a waterproof soltis PVC fabric, with a choice of 5 standard colours available, or your desired RAL colour, available at an additional cost. The fabric roof is attached to the frame by an internal rail, retracting manually for speed and convenience. When closed, the soltis PVC fabric dips in periodic sections to allow for the capture and dispersal of rainwater to each side of the frame, offering shade and shelter throughout the year.

4 Soltis fabric options, white, champaign, grey or dove grey