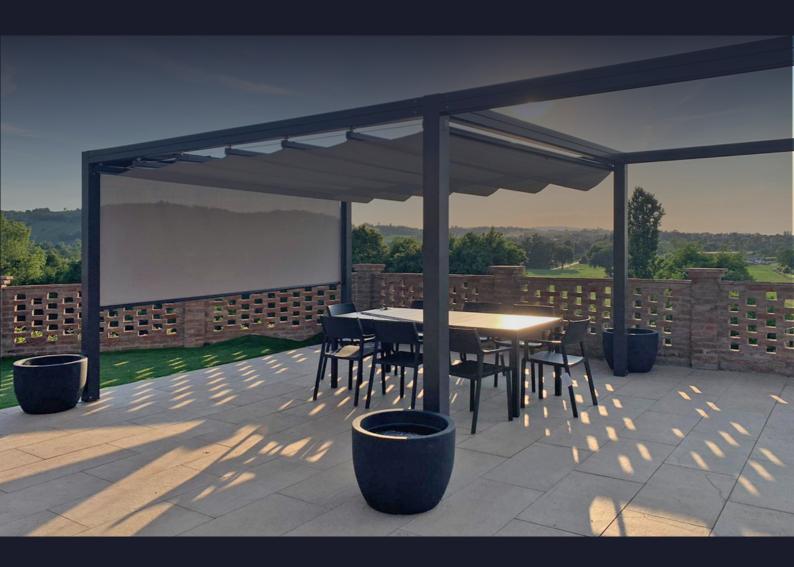

## RETRACTABLE AWNINGS

Providing shade for the ultimate outdoor comfort...

Our iconic range if awnings are manufactured with the UK from a manufacturer that boasts over 100 years' experience with the design and build of awnings. These originated from traditional wooden box awnings to modern cassette awnings, with both the option of manual or automated retraction. We offer a selection of 3 cassettes dependant on your size requirement using a premium finish aluminium for a quality finish, structural integrity and longevity.

- Minimum 2m width
- Minimum 1.5m projection
- Maximum 6m width
- Maximum 4m projection

- Manual or remote retraction
- Standard 15 degree pitch
- 120 Fabric colours available
- 2 Standard frame colours

#### **FABRICS**

We offer a selection of prestigious fabrics available in over 120 colours, from one complete colour to a patterned finish. This enables you to customise the awning in keeping with its placement and surroundings. These fabrics are attached internally to the cassette and retract seamlessly by use of aluminium folding arms, creating shade shelter or a combination of both, to its set location.