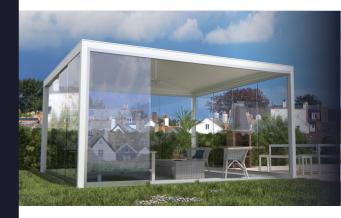

# ALUMINIUM CANOPIES

Creating functional outdoor space no matter what the weather...

Our frames are manufactured using highgrade T6 aluminium and finished in either matt anthracite grey or semi-gloss white. Our standard frame measures 110mmx110mm with the option if increasing to a heavy duty 125mmx125mm dependant in size and application. These feature an integrated guttering system with downpipes enclosed within the leg posts. Our range of aluminium canopies are offered in lean-to form or completely freestanding, creating additional functional space.

- Minimum 3m width
- Minimum 2m projection
- Maximum 20m width
- Maximum 6m projection

- Glass or Polycarbonate Roof
- Standard 8 degree pitch
- Optional side walls
- 2 Standard frame colours

Our aluminium structures come with a host of customisable options including additional leg posts to create a freestanding structure, side wall enclosure in either fixed or sliding glass panels, fixed polycarbonate panels or aluminium inserts to personalise the structure to your specific requirement.