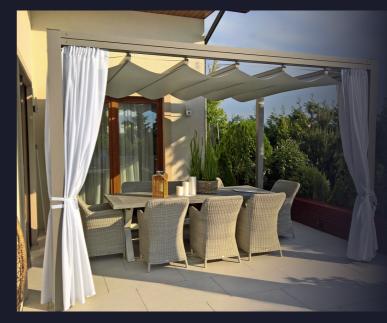

## RETRACTABLE AWNINGS

Providing shade for the ultimate outdoor comfort...

Our iconic range if awnings are manufactured with the UK from a manufacturer that boasts over 100 years' experience with the design and build of awnings. These originated from traditional wooden box awnings to modern cassette awnings, with both the option of manual or automated retraction. We offer a selection of 3 cassettes dependant on your size requirement using a premium finish aluminium for a quality finish, structural integrity and longevity.

- Minimum 2m width
- Minimum 1.5m projection
- Maximum 6m width
- Maximum 4m projection

- Manual or remote retraction
- Standard 15 degree pitch
- 120 Fabric colours available
- 2 Standard frame colours

#### **FABRICS**

We offer a selection of prestigious fabrics available in over 120 colours, from one complete colour to a patterned finish. This enables you to customise the awning in keeping with its placement and surroundings. These fabrics are attached internally to the cassette and retract seamlessly by use of aluminium folding arms, creating shade shelter or a combination of both, to its set location.