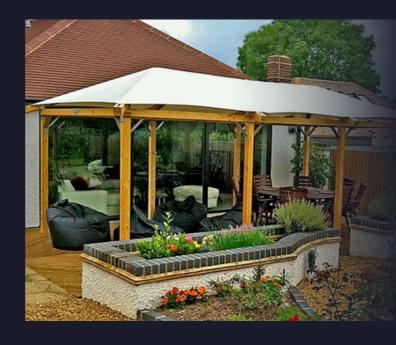

# ALUMINIUM CANOPIES

Creating functional outdoor space no matter what the weather...

Our frames are manufactured using highgrade T6 aluminium and finished in either matt anthracite grey or semi-gloss white. Our standard frame measures 110mmx110mm with the option if increasing to a heavy duty 125mmx125mm dependant in size and application. These feature an integrated guttering system with downpipes enclosed within the leg posts. Our range of aluminium canopies are offered in lean-to form or completely freestanding, creating additional functional space.

- Minimum 3m width
- Minimum 2m projection
- Maximum 20m width
- Maximum 6m projection

- Glass or Polycarbonate Roof
- Standard 8 degree pitch
- Optional side walls
- 2 Standard frame colours

Our aluminium structures come with a host of customisable options including additional leg posts to create a freestanding structure, side wall enclosure in either fixed or sliding glass panels, fixed polycarbonate panels or aluminium inserts to personalise the structure to your specific requirement.