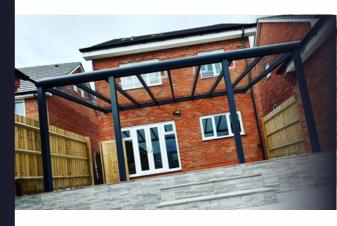

# ALUMINIUM CANOPIES

Creating functional outdoor space no matter what the weather...

Our frames are manufactured using highgrade T6 aluminium and finished in either matt anthracite grey or semi-gloss white. Our standard frame measures 110mmx110mm with the option if increasing to a heavy duty 125mmx125mm dependant in size and application. These feature an integrated guttering system with downpipes enclosed within the leg posts. Our range of aluminium canopies are offered in lean-to form or completely freestanding, creating additional functional space.

- Minimum 3m width
- Minimum 2m projection
- Maximum 20m width
- Maximum 6m projection

- Glass or Polycarbonate Roof
- Standard 8 degree pitch
- Optional side walls
- 2 Standard frame colours

#### FIXED ROOF COVER

Optional glass or

polycarbonate

fixed walls and/or

sliding glass

Our fixed roof coverage is comprised using 8.8mm toughened glass with the option of exchanging to a 16mm polycarbonate. These are pitched at a minimum of 8 degrees to manage rainwater, directing it into the integral guttering system. Each roof is manufactured into panel sections which vary in width and length dependant on the structure's overall dimensions.

Our aluminium structures come with a host of customisable options including additional leg posts to create a freestanding structure, side wall enclosure in either fixed or sliding glass panels, fixed polycarbonate panels or aluminium inserts to personalise the structure to your specific requirement.