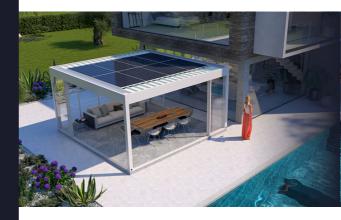

# ALUMINIUM CANOPIES

Creating functional outdoor space no matter what the weather...

Our frames are manufactured using highgrade T6 aluminium and finished in either matt anthracite grey or semi-gloss white. Our standard frame measures 110mmx110mm with the option if increasing to a heavy duty 125mmx125mm dependant in size and application. These feature an integrated guttering system with downpipes enclosed within the leg posts. Our range of aluminium canopies are offered in lean-to form or completely freestanding, creating additional functional space.

- Minimum 3m width
- Minimum 2m projection
- Maximum 20m width
- Maximum 6m projection

- Glass or Polycarbonate Roof
- Standard 8 degree pitch
- Optional side walls
- 2 Standard frame colours

Our aluminium structures come with a host of customisable options including additional leg posts to create a freestanding structure, side wall enclosure in either fixed or sliding glass panels, fixed polycarbonate panels or aluminium inserts to personalise the structure to your specific requirement.