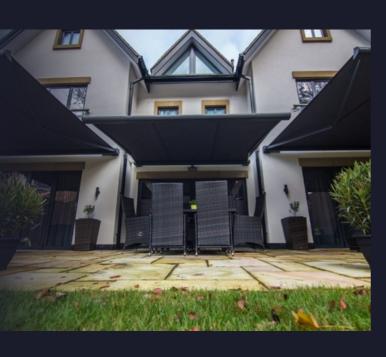

## RETRACTABLE AWNINGS

Providing shade for the ultimate outdoor comfort...

Our iconic range if awnings are manufactured with the UK from a manufacturer that boasts over 100 years' experience with the design and build of awnings. These originated from traditional wooden box awnings to modern cassette awnings, with both the option of manual or automated retraction. We offer a selection of 3 cassettes dependant on your size requirement using a premium finish aluminium for a quality finish, structural integrity and longevity.

- Minimum 2m width
- Minimum 1.5m projection
- Maximum 6m width
- Maximum 4m projection

- Manual or remote retraction
- Standard 15 degree pitch
- 120 Fabric colours available
- 2 Standard frame colours

#### **FABRICS**

We offer a selection of prestigious fabrics available in over 120 colours, from one complete colour to a patterned finish. This enables you to customise the awning in keeping with its placement and surroundings. These fabrics are attached internally to the cassette and retract seamlessly by use of aluminium folding arms, creating shade shelter or a combination of both, to its set location.