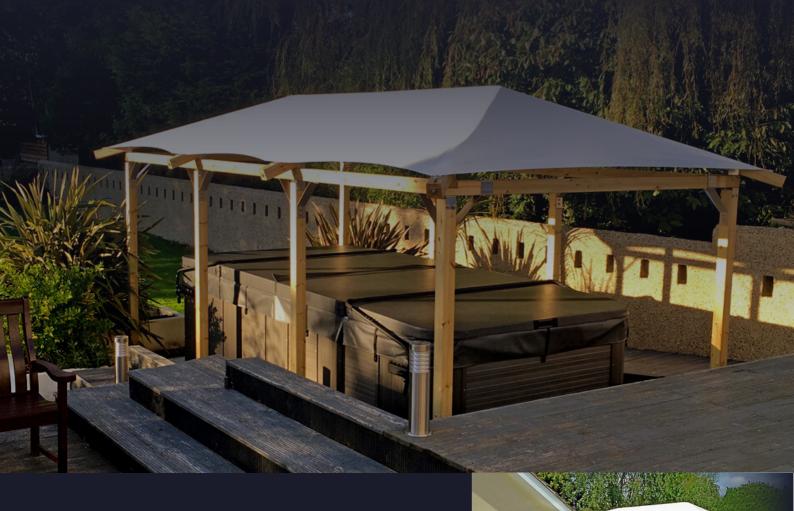

## GAZEBO CANOPIES

The traditional shade and shelter solution with a modern twist...

These offer all weather protection without the permanency of a heavy-duty structure, making them the ideal choice for covering a hot tub or outdoor dining set. Each structure is constructed using a lightweight yet robust T6 aluminium frame with leg posts measuring 100mmx100mm to its tented roof. We offer a choice of 4 warming frame colours, with the option to have finished in a unique RAL colour, at an additional cost. The frame is attached to the ground using internal 3 bolt fixing plates, creating a firm anchored structure.

#### **TENSIONED FABRIC**

or dove grey

The tented roof pays homage to the traditional gazebo style, with robust aluminium supports to add structural integrity and wind resistance. The structure is topped with a stretched PVC membrane which comes in a range of 4 colours, mimicking the frame colour or adding a contrast dependant on your taste. The overall height is determined on the length and width of the structure, this will be demonstrated within your quotation.