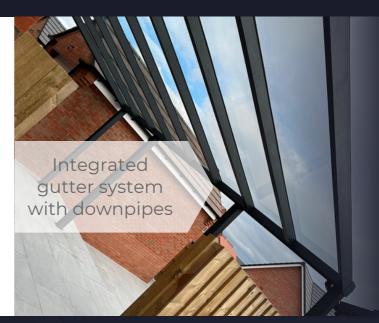

# ALUMINIUM CANOPIES

Creating functional outdoor space no matter what the weather...

Our frames are manufactured using highgrade T6 aluminium and finished in either matt anthracite grey or semi-gloss white. Our standard frame measures 110mmx110mm with the option if increasing to a heavy duty 125mmx125mm dependant in size and application. These feature an integrated guttering system with downpipes enclosed within the leg posts. Our range of aluminium canopies are offered in lean-to form or completely freestanding, creating additional functional space.