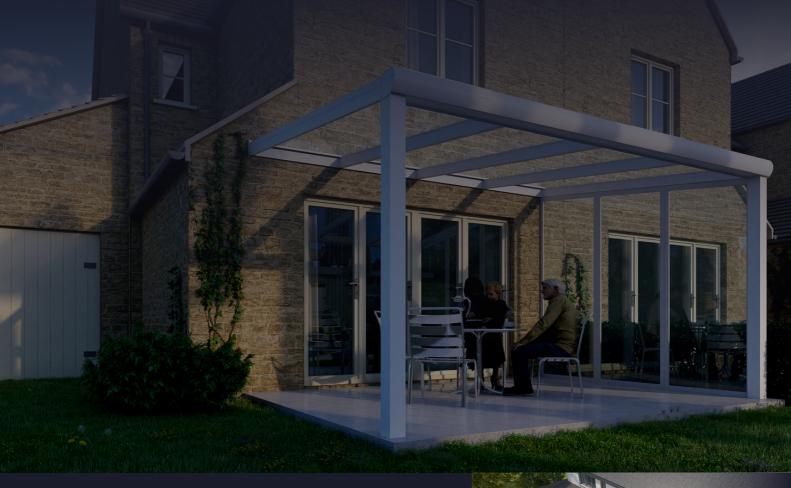

# ALUMINIUM CANOPIES

Creating functional outdoor space no matter what the weather...

Our frames are manufactured using highgrade T6 aluminium and finished in either matt anthracite grey or semi-gloss white. Our standard frame measures 110mmx110mm with the option if increasing to a heavy duty 125mmx125mm dependant in size and application. These feature an integrated guttering system with downpipes enclosed within the leg posts. Our range of aluminium canopies are offered in lean-to form or completely freestanding, creating additional functional space.

- Minimum 3m width
- Minimum 2m projection
- Maximum 20m width
- Maximum 6m projection

- Glass or Polycarbonate Roof
- Standard 8 degree pitch
- Optional side walls
- 2 Standard frame colours

#### FIXED ROOF COVER

Optional glass or

polycarbonate

fixed walls and/or

sliding glass

Our fixed roof coverage is comprised using 8.8mm toughened glass with the option of exchanging to a 16mm polycarbonate. These are pitched at a minimum of 8 degrees to manage rainwater, directing it into the integral guttering system. Each roof is manufactured into panel sections which vary in width and length dependant on the structure's overall dimensions.

Our aluminium structures come with a host of customisable options including additional leg posts to create a freestanding structure, side wall enclosure in either fixed or sliding glass panels, fixed polycarbonate panels or aluminium inserts to personalise the structure to your specific requirement.