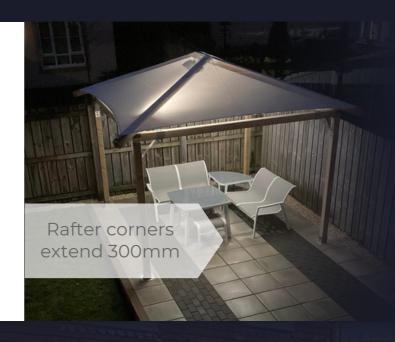

## GAZEBO CANOPIES

The traditional shade and shelter solution with a modern twist...

These offer all weather protection without the permanency of a heavy-duty structure, making them the ideal choice for covering a hot tub or outdoor dining set. Each structure is constructed using a lightweight yet robust T6 aluminium frame with leg posts measuring 100mmx100mm to its tented roof. We offer a choice of 4 warming frame colours, with the option to have finished in a unique RAL colour, at an additional cost. The frame is attached to the ground using internal 3 bolt fixing plates, creating a firm anchored structure.

#### **TENSIONED FABRIC**

or dove grey

The tented roof pays homage to the traditional gazebo style, with robust aluminium supports to add structural integrity and wind resistance. The structure is topped with a stretched PVC membrane which comes in a range of 4 colours, mimicking the frame colour or adding a contrast dependant on your taste. The overall height is determined on the length and width of the structure, this will be demonstrated within your quotation.