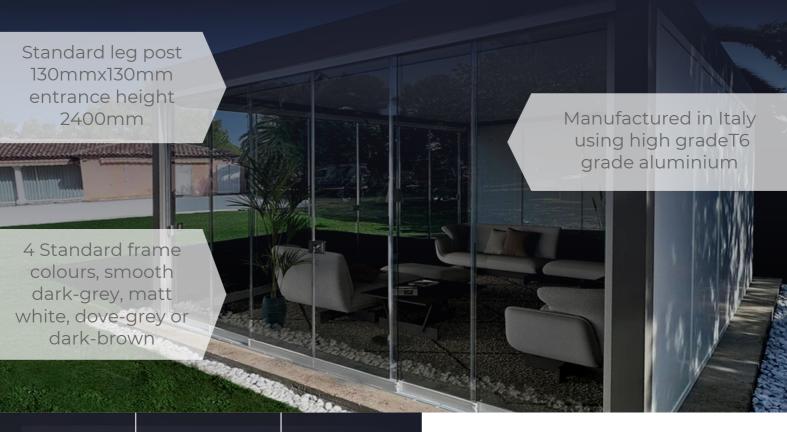

# RETRACTABLE CANOPIES

Chic Italian design that is built for British weather...

Our range of retractable canopies offer the unique touch of chic Italian design, that suits the British weather. These structures are manufactured in Italy comprising of high-grade T6 aluminium with a choice if either 90mmx90mm or 120mmx120mm dependant of application. We offer a choice of 4 standard contemporary frame colours with the option of bespoke RAL colour available at an additional cost. Each structure is made specific to your requirement in either freestanding or lean-to form.

## LUXURY CANOPIES

Live the luxury outdoor life with the ultimate peace and tranquility...

Our luxury canopy range comprise of a 130mmx130mm high-grade T6 aluminium frame with an integral guttering system enclosed within the roof, collecting and filtering rainwater via downpipes hidden within the leg posts. The structure is fixed to the ground using internal bolt down footings which the leg posts fix onto, supporting the structure without being visible. To add to the luxury finish, we offer a choice of 4 stylish frame colours or a unique RAL colour at an additional cost.