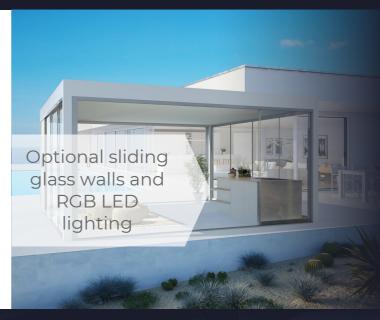

#### THE UNIQUE TOUCH...

Our luxury canopies boast a range of options including enclosing the structure with fixed or sliding glass panels, and increasing the ambience by exchanging the white light glow to an integrated RGB LED multi-colour lighting system, with a spectrum of colours depending on your mood or desired setting.