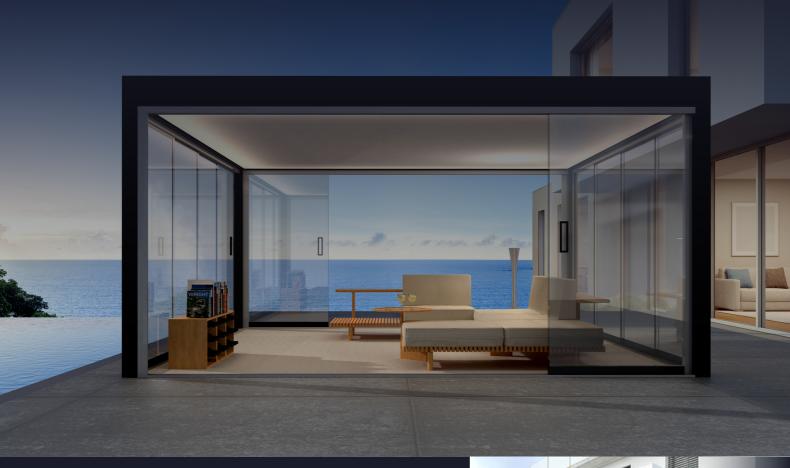

## LUXURY CANOPIES

Live the luxury outdoor life with the ultimate peace and tranquility...

Our luxury canopy range comprise of a 130mmx130mm high-grade T6 aluminium frame with an integral guttering system enclosed within the roof, collecting and filtering rainwater via downpipes hidden within the leg posts. The structure is fixed to the ground using internal bolt down footings which the leg posts fix onto, supporting the structure without being visible. To add to the luxury finish, we offer a choice of 4 stylish frame colours or a unique RAL colour at an additional cost.

#### LUXURY FEATURES

The roof is constructed of 30mm sandwich board panels containing a mixture of aluminium, polyurethane and steel, creating optimum shelter and reducing exterior sound. The ceiling is hung below the roof using tensioned soltis fabric, available in a range of colours, incorporating the structures white glow lighting, adding to the internal ambiance of the canopy. Optional sound absorption panels can be utilised to reduce external acoustics for the ultimate peace and serenity.

#### THE UNIQUE TOUCH...

Our luxury canopies boast a range of options including enclosing the structure with fixed or sliding glass panels, and increasing the ambience by exchanging the white light glow to an integrated RGB LED multi-colour lighting system, with a spectrum of colours depending on your mood or desired setting.