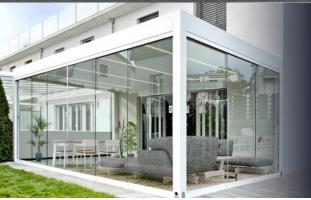

# ALUMINIUM CANOPIES

Creating functional outdoor space no matter what the weather...

Our frames are manufactured using highgrade T6 aluminium and finished in either matt anthracite grey or semi-gloss white. Our standard frame measures 110mmx110mm with the option if increasing to a heavy duty 125mmx125mm dependant in size and application. These feature an integrated guttering system with downpipes enclosed within the leg posts. Our range of aluminium canopies are offered in lean-to form or completely freestanding, creating additional functional space.

#### FIXED ROOF COVER

Optional glass or

polycarbonate

fixed walls and/or

sliding glass

Our fixed roof coverage is comprised using 8.8mm toughened glass with the option of exchanging to a 16mm polycarbonate. These are pitched at a minimum of 8 degrees to manage rainwater, directing it into the integral guttering system. Each roof is manufactured into panel sections which vary in width and length dependant on the structure's overall dimensions.

Our aluminium structures come with a host of customisable options including additional leg posts to create a freestanding structure, side wall enclosure in either fixed or sliding glass panels, fixed polycarbonate panels or aluminium inserts to personalise the structure to your specific requirement.