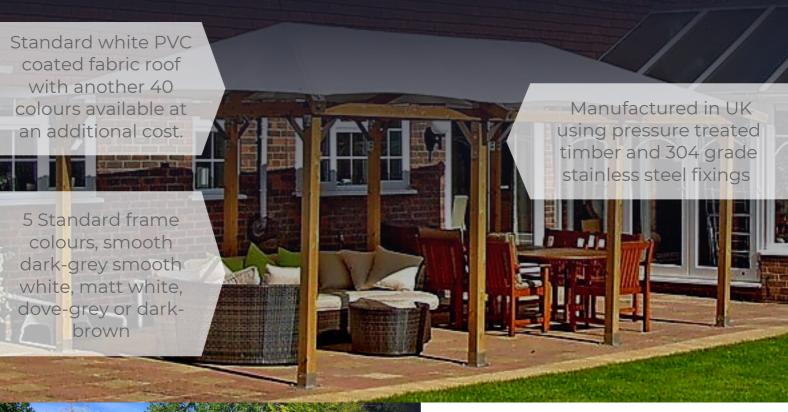

# TIMBER CANOPIES

Robust timber structures with a hint of elegance...

Choosing the right timber structure can often prove difficult, taking into consideration structural integrity, longevity and required maintenance. With this in mind we've selected our chosen manufacturer to combine these factors, in line with our prestigious range to not compromise on our business's product line quality. These are erected using 94mmx94mm pressure treated wood, creating a robust frame that is protected from the elements.

- 2.4mx2.4m 4 post
- 3mx3m 4 post
- 3mx4m 5 post
- 3mx6m 7 post

- White PVC coated fabric
- 100% Waterproof/UV proof
- 5 year guarantee
- Optional fabric side walls

#### **FABRIC ROOF**

The structures or topped with a tented premium fabric, which are fully UV and water resistant, creating the necessary weather protection, without the need of continued maintenance or regular resurfacing. Our standard roof is finished with a fixed white fabric, with the option to integrate clear fabric windows to allow for a natural flow of sunlight, from under the canopy.

#### THE UNIQUE TOUCH...

We offer a range of accessories to customise your wooden canopy. These include fabric side walls, windowed side walls, windowed roof and side banisters. We are here to listen to your requirements and form a canopy that suits your desires and budget.