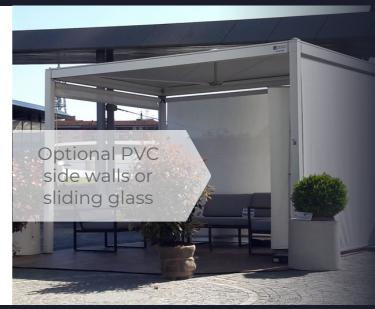

# ALUMINIUM CANOPIES

Creating functional outdoor space no matter what the weather...

Our frames are manufactured using highgrade T6 aluminium and finished in either matt anthracite grey or semi-gloss white. Our standard frame measures 110mmx110mm with the option if increasing to a heavy duty 125mmx125mm dependant in size and application. These feature an integrated guttering system with downpipes enclosed within the leg posts. Our range of aluminium canopies are offered in lean-to form or completely freestanding, creating additional functional space.

Our aluminium structures come with a host of customisable options including additional leg posts to create a freestanding structure, side wall enclosure in either fixed or sliding glass panels, fixed polycarbonate panels or aluminium inserts to personalise the structure to your specific requirement.