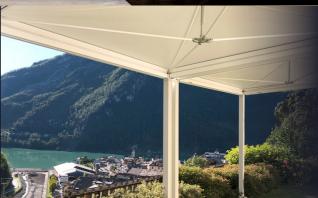

# RETRACTABLE CANOPIES

Chic Italian design that is built for British weather...

Our range of retractable canopies offer the unique touch of chic Italian design, that suits the British weather. These structures are manufactured in Italy comprising of high-grade T6 aluminium with a choice if either 90mmx90mm or 120mmx120mm dependant of application. We offer a choice of 4 standard contemporary frame colours with the option of bespoke RAL colour available at an additional cost. Each structure is made specific to your requirement in either freestanding or lean-to form.

- Minimum 3m width
- Minimum 3m projection
- Maximum 6m width
- Maximum 5m projection

- PVC Retractable Fabric Roof
- 4 Standard frame colours
- 4 Standard roof colours
- Manually retracted

#### RETRACTABLE FABRIC

Our retractable canopies are topped with a waterproof soltis PVC fabric, with a choice of 5 standard colours available, or your desired RAL colour, available at an additional cost. The fabric roof is attached to the frame by an internal rail, retracting manually for speed and convenience. When closed, the soltis PVC fabric dips in periodic sections to allow for the capture and dispersal of rainwater to each side of the frame, offering shade and shelter throughout the year.