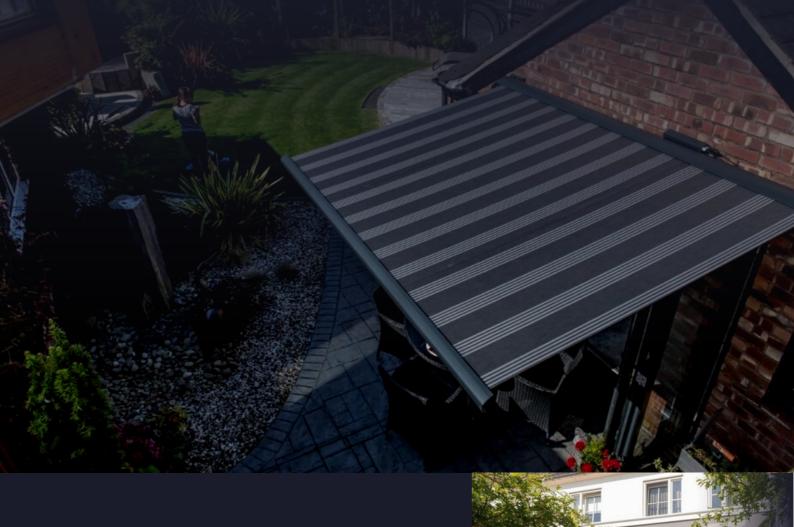

# RETRACTABLE CANOPIES

Chic Italian design that is built for British weather...

Our range of retractable canopies offer the unique touch of chic Italian design, that suits the British weather. These structures are manufactured in Italy comprising of high-grade T6 aluminium with a choice if either 90mmx90mm or 120mmx120mm dependant of application. We offer a choice of 4 standard contemporary frame colours with the option of bespoke RAL colour available at an additional cost. Each structure is made specific to your requirement in either freestanding or lean-to form.

#### RETRACTABLE FABRIC

Our retractable canopies are topped with a waterproof soltis PVC fabric, with a choice of 5 standard colours available, or your desired RAL colour, available at an additional cost. The fabric roof is attached to the frame by an internal rail, retracting manually for speed and convenience. When closed, the soltis PVC fabric dips in periodic sections to allow for the capture and dispersal of rainwater to each side of the frame, offering shade and shelter throughout the year.

4 Soltis fabric options, white, champaign, grey or dove grey