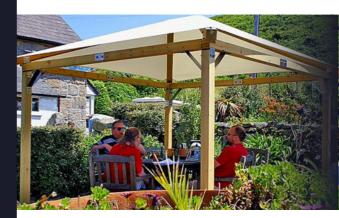

# TIMBER CANOPIES

Robust timber structures with a hint of elegance...

Choosing the right timber structure can often prove difficult, taking into consideration structural integrity, longevity and required maintenance. With this in mind we've selected our chosen manufacturer to combine these factors, in line with our prestigious range to not compromise on our business's product line quality. These are erected using 94mmx94mm pressure treated wood, creating a robust frame that is protected from the elements.

#### **FABRIC ROOF**

The structures or topped with a tented premium fabric, which are fully UV and water resistant, creating the necessary weather protection, without the need of continued maintenance or regular resurfacing. Our standard roof is finished with a fixed white fabric, with the option to integrate clear fabric windows to allow for a natural flow of sunlight, from under the canopy.