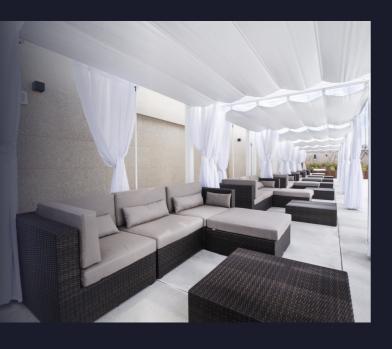

## LUXURY CANOPIES

Live the luxury outdoor life with the ultimate peace and tranquility...

Our luxury canopy range comprise of a 130mmx130mm high-grade T6 aluminium frame with an integral guttering system enclosed within the roof, collecting and filtering rainwater via downpipes hidden within the leg posts. The structure is fixed to the ground using internal bolt down footings which the leg posts fix onto, supporting the structure without being visible. To add to the luxury finish, we offer a choice of 4 stylish frame colours or a unique RAL colour at an additional cost.

#### LUXURY FEATURES

The roof is constructed of 30mm sandwich board panels containing a mixture of aluminium, polyurethane and steel, creating optimum shelter and reducing exterior sound. The ceiling is hung below the roof using tensioned soltis fabric, available in a range of colours, incorporating the structures white glow lighting, adding to the internal ambiance of the canopy. Optional sound absorption panels can be utilised to reduce external acoustics for the ultimate peace and serenity.

#### THE UNIQUE TOUCH...

Our luxury canopies boast a range of options including enclosing the structure with fixed or sliding glass panels, and increasing the ambience by exchanging the white light glow to an integrated RGB LED multi-colour lighting system, with a spectrum of colours depending on your mood or desired setting.