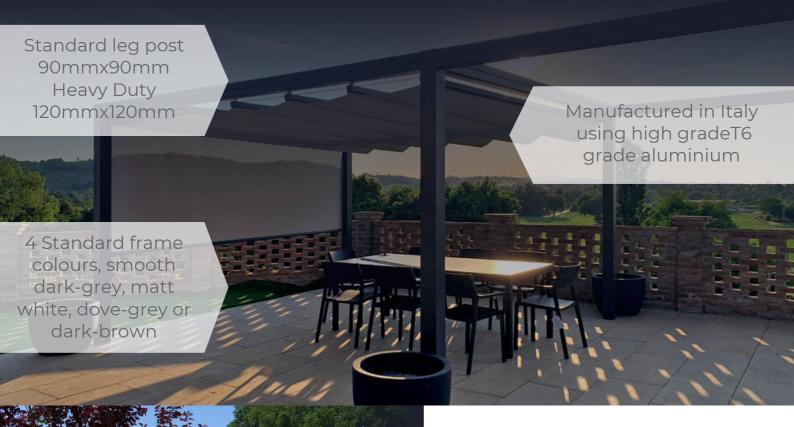

# RETRACTABLE CANOPIES

Chic Italian design that is built for British weather...

Our range of retractable canopies offer the unique touch of chic Italian design, that suits the British weather. These structures are manufactured in Italy comprising of high-grade T6 aluminium with a choice if either 90mmx90mm or 120mmx120mm dependant of application. We offer a choice of 4 standard contemporary frame colours with the option of bespoke RAL colour available at an additional cost. Each structure is made specific to your requirement in either freestanding or lean-to form.